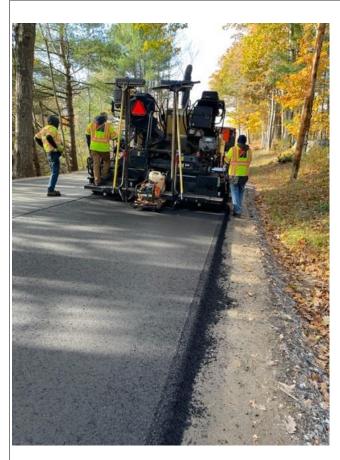

Contractors Daily Hours of Operation: 7:00 AM to 3:00 PM

**Operations:** the paving crew was in the road at 7:30AM preparing the joint where the left off the day before. The joint was saw cut and tacked prior to paving. The road had fabric exposed in multiple locations. the paving crew's depth stayed consistent at 3"-3 1/8" uncompacted. The width also staid consistent at 11 feet wide. The truck temperatures were not consistent ranging from 280F to 323F. The Richmond plant had issues today resulting in the paving crew starving for trucks after 10AM.

Tons placed – 577.77 TONS Tacked placed – 0 GAL

#### **Traffic Control:**

No issues with maintenance of traffic today. Adequate signs and placed at required locations. 2 flaggers today with 1 breaker.