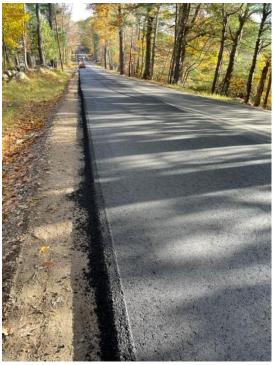

Contractors Daily Hours of Operation: 7:00 AM to 3:00 PM

**Operations:** the paving crew was in the road at 7:30AM preparing the joint where the left off the day before. The joint was saw cut and tacked prior to paving. The road had fabric exposed in multiple locations. the paving crew's depth stayed consistent at 3"-3 1/8" uncompacted. The width also staid consistent at 11 feet wide. The truck temperatures were not consistent ranging from 280F to 323F. The Richmond plant had issues today resulting in the paving crew starving for trucks after 10AM.