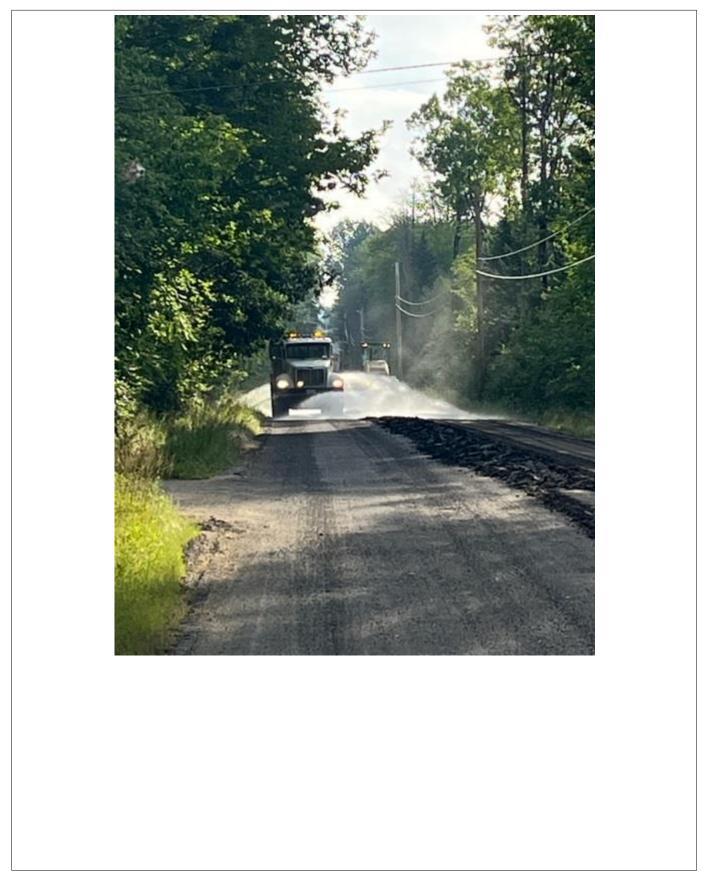

## **Contract: Lunts Hill Road IDR Date Day of Week Project Engineer Project Inspector** Seq. No. 8/22/2022 Litchfield Jeremy Pollis Monday 1 **Inspector's Initials Project Number** Attachments JP Lunts Hill Road None **Prime Contractor** All States Materials Group **Entered By Daily Operations** JP Start: 7:00 AM End: 4:30 PM **Temperatures** Weather (AM) Weather (PM) Cloudy Overcast Low: 64 <sup>o</sup> F High: 80<sup>o</sup> F Contractors Daily Hours of Operation: 7:00 AM - 4:30 PM **Operations:** All States Materials was on site to re-mill the previously milled Lunt's Hill Road surface and add water. All States milled/scarified approximately 4" into the reclaimed surface and added water via water truck. The surface was recompacted and regraded after the milling and watering. Compaction appeared adequate- no yielding of the gravel was observed. This process was completed on approximately 18,333 SY of road (7,500' X 22'). **Traffic Control:** No issues were observed with maintenance of traffic. Adequate signs, cones and flaggers used for today's operations. Flaggers: (2) & 1 Breaker **Erosion & Sedimentation Control:** N/A **Project Construction Notes:** Will continue work on Monday 8/22 starting with injection of liquid asphalt. Work inspected by Jeremy Pollis 8.22.22