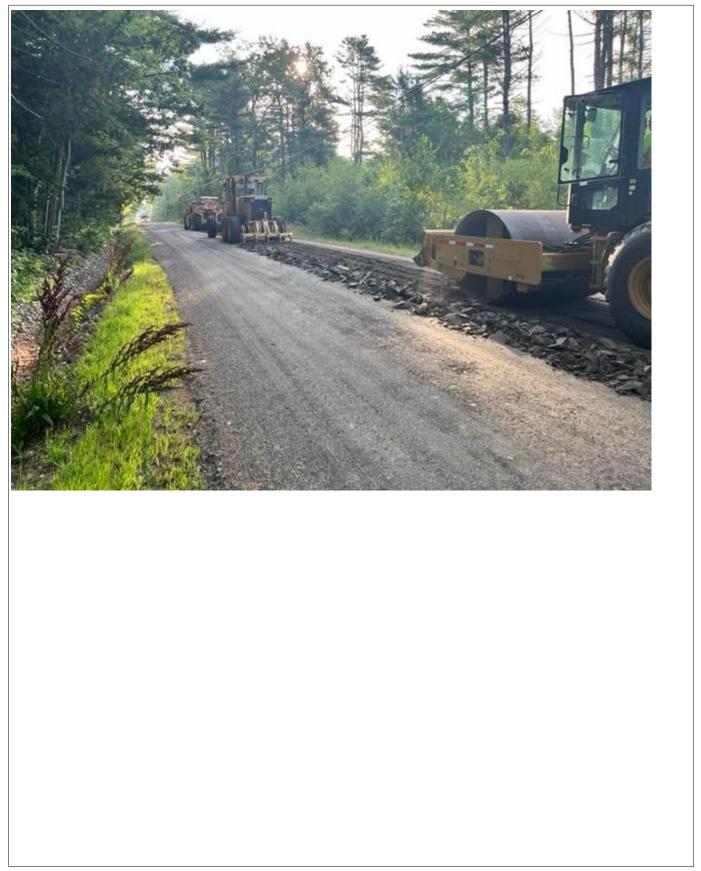

## **Contract: Lunts Hill Road IDR Date Day of Week Project Engineer Project Inspector** Seq. No. 8/22/2022 Litchfield Jeremy Pollis Monday 1 **Inspector's Initials Project Number** Attachments JP Lunts Hill Road None **Prime Contractor** All States Materials Group **Entered By Daily Operations** JP Start: 7:00 AM End: 4:30 PM **Temperatures** Weather (AM) Weather (PM) Cloudy Overcast Low: 64 <sup>o</sup> F High: 80<sup>o</sup> F Contractors Daily Hours of Operation: 7:00 AM - 4:30 PM **Operations:** All States Materials was on site to re-mill the previously milled Lunt's Hill Road surface and add water. All States milled/scarified approximately 4" into the reclaimed surface and added water via water truck. The surface was recompacted and regraded after the milling and watering. Compaction appeared adequate- no yielding of the gravel was observed. This process was completed on approximately 18,333 SY of road (7,500' X 22'). **Traffic Control:** No issues were observed with maintenance of traffic. Adequate signs, cones and flaggers used for today's operations. Flaggers: (2) & 1 Breaker **Erosion & Sedimentation Control:** N/A **Project Construction Notes:** Will continue work on Monday 8/22 starting with injection of liquid asphalt. Work inspected by Jeremy Pollis 8.22.22