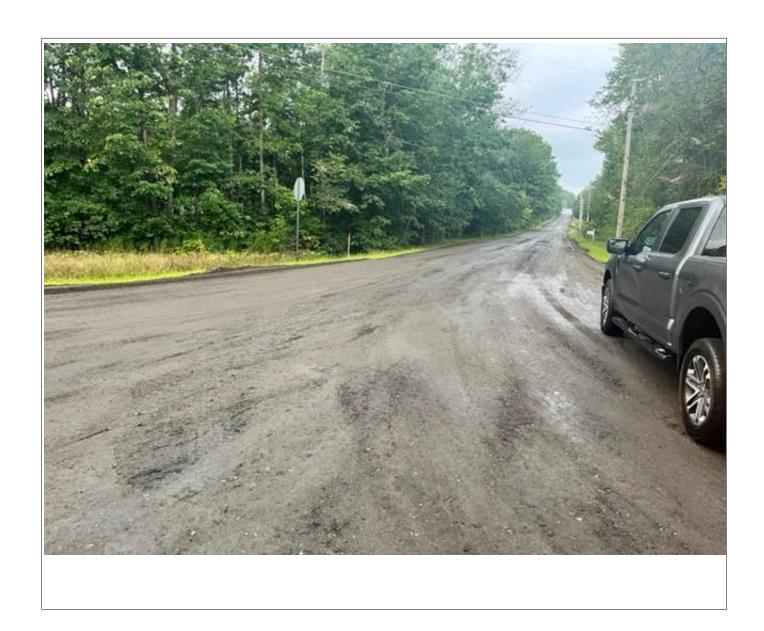

## **Operations:**

No work performed on Wednesday 8-24-22. Contractor paused work in anticipation of rain. Kleinfelder was on site for one hour and left due to cancelled work.

8-25-22: All States Materials was on site to inject asphalt into reclaimed road surface. All States injected liquid asphalt into reclaim using mill set to a depth of 4". Immediately after mill/injection the reclaim was compacted with a vibratory roller. The surface was graded after compaction. The roadway appeared to be adequately compacted and was not yielding to the roller drum or vehicular traffic. Today's work completed all reclaiming and injection work.