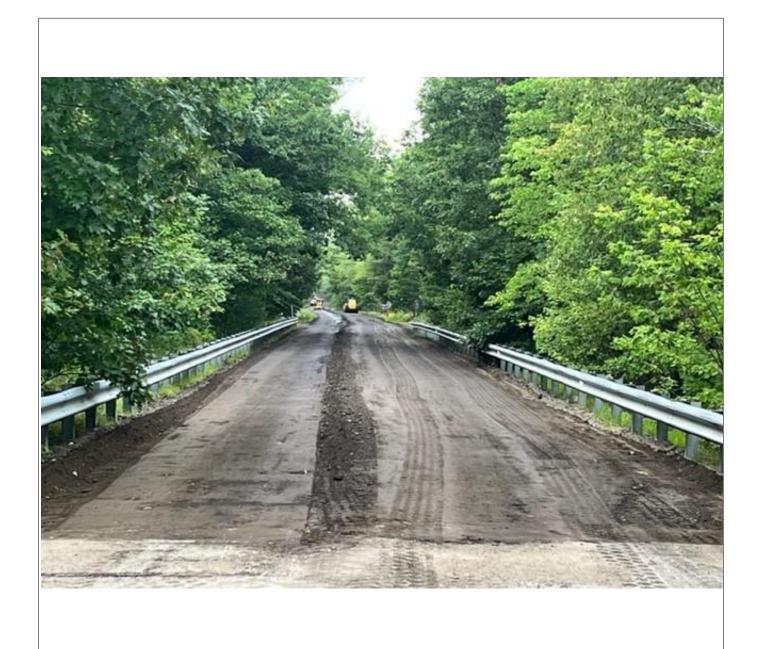

## **Operations:**

No work performed on Wednesday 8-24-22. Contractor paused work in anticipation of rain. Kleinfelder was on site for one hour and left due to cancelled work.

8-25-22: All States Materials was on site to inject asphalt into reclaimed road surface. All States injected liquid asphalt into reclaim using mill set to a depth of 4". Immediately after mill/injection the reclaim was compacted with a vibratory roller. The surface was graded after compaction. The roadway appeared to be adequately compacted and was not yielding to the roller drum or vehicular traffic. Today's work completed all reclaiming and injection work.