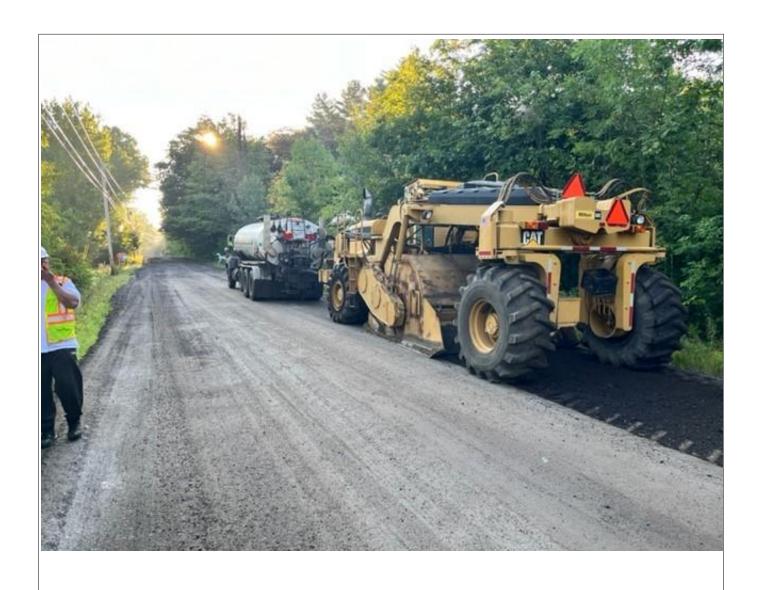

## **Operations:**

No work performed on Wednesday 8-24-22. Contractor paused work in anticipation of rain. Kleinfelder was on site for one hour and left due to cancelled work.

8-25-22: All States Materials was on site to inject asphalt into reclaimed road surface. All States injected liquid asphalt into reclaim using mill set to a depth of 4". Immediately after mill/injection the reclaim was compacted with a vibratory roller. The surface was graded after compaction. The roadway appeared to be adequately compacted and was not yielding to the roller drum or vehicular traffic. Today's work completed all reclaiming and injection work.

A total of 12,495 SY of roadway was treated

15,190 gallons of liquid asphalt was used (1.2 gallons/SY)