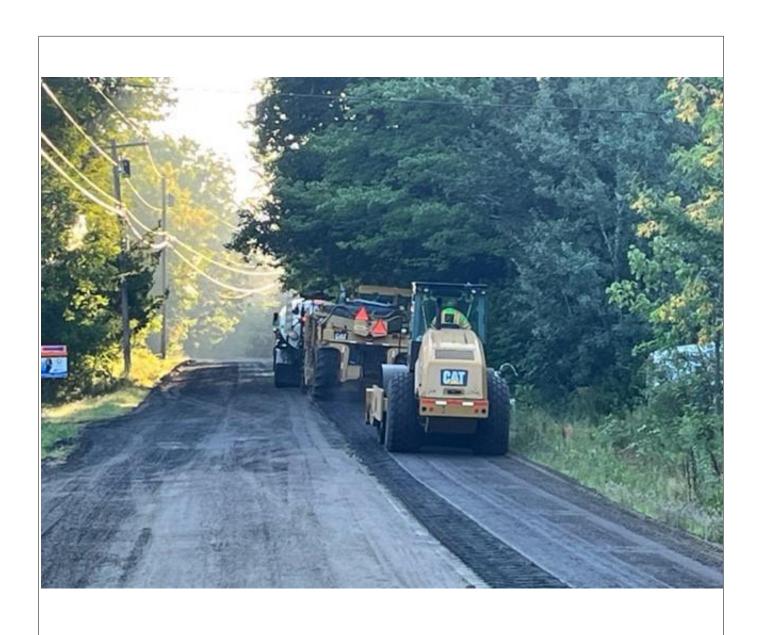

## **Operations:**

No work performed on Wednesday 8-24-22. Contractor paused work in anticipation of rain. Kleinfelder was on site for one hour and left due to cancelled work.

8-25-22: All States Materials was on site to inject asphalt into reclaimed road surface. All States injected liquid asphalt into reclaim using mill set to a depth of 4". Immediately after mill/injection the reclaim was compacted with a vibratory roller. The surface was graded after compaction. The roadway appeared to be adequately compacted and was not yielding to the roller drum or vehicular traffic. Today's work completed all reclaiming and injection work.

A total of 12,495 SY of roadway was treated

15,190 gallons of liquid asphalt was used (1.2 gallons/SY)